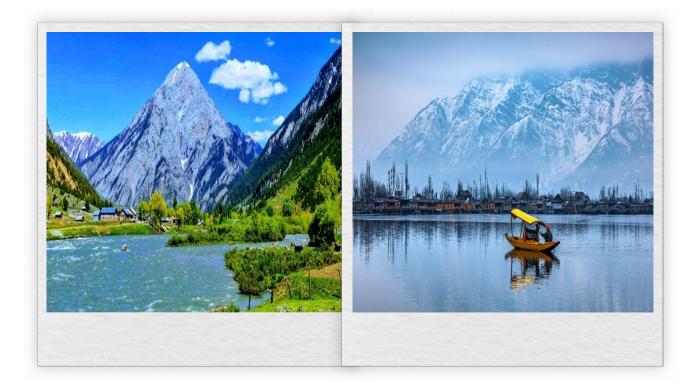

3 Arrival in Jammu and Transfer to Srinagar

Arrive at Jammu Railway Station. Transfer to your hotel in Srinagar. Rest and relax at the hotel after the journey.

4 Srinagar to Gulmarg (Day Trip)

Drive to Gulmarg, the "Meadow of Flowers." Explore attractions like the Golf Course, Strawberry Valley, and St. Mary's Church.

Optional activities: Gondola ride to Apharwat Peak or snow sports like skiing, sledging, or snow biking (at your own cost).

Return to Srinagar for an overnight stay.

5 Srinagar to Sonmarg (Day Trip)

Drive to Sonmarg, known as the "Meadow of Gold." Enjoy stunning views of the Thajiwas Glacier and Sindh River. Optional activities (at your own cost): Pony rides or visits to Zero Point. Return to Srinagar for an overnight stay.

6 Srinagar Local Sightseeing and Transfer to Pahalgam

Visit iconic sites in Srinagar: Mughal Gardens: Shalimar Bagh, Nishat Bagh, Chashme Shahi Shankaracharya Temple, Stroll around Dal Lake Proceed to Pahalgam, with enroute visits to: Saffron Fields, Apple Valley, Awantipura Ruins Overnight stay in Pahalgam.