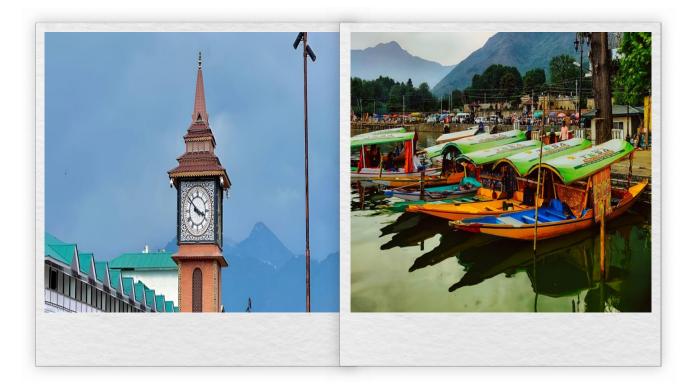

# Mumbai to Srinagar | Arrival in Srinagar

Tour guests are requested to report at the Mumbai Airport as per the scheduled flight departure time. The journey will take you to Kashmir. Flight Details- Flight Time- Welcome to Jammu and Kashmir! After arriving at the airport, proceed to Srinagar, the summer capital. Enjoy local sightseeing around Dal Lake, visiting the famous Mughal Gardens: Pari Mahal: Offers panoramic views. Shalimar Bagh: Built by Emperor Jahangir. Nishat Bagh: Stunning views of Dal Lake. Chashme Shahi: Known for its natural spring. Shankaracharya Temple: Offers historical significance and city views. Hazratbal Shrine: Important Muslim shrine by Dal Lake. Jamia Masjid: Beautiful wooden mosque. Meals: Lunch at Local Restaurant and Dinner at hotel.

# 6 Pahalgam to Srinagar

Return to Srinagar for a relaxing Shikara Ride on Dal Lake. Visit floating gardens and enjoy the charm of houseboats. Overnight stay in a hotel in Srinagar. Meals: Breakfast, Lunch at Local Restaurant and Dinner at hotel.