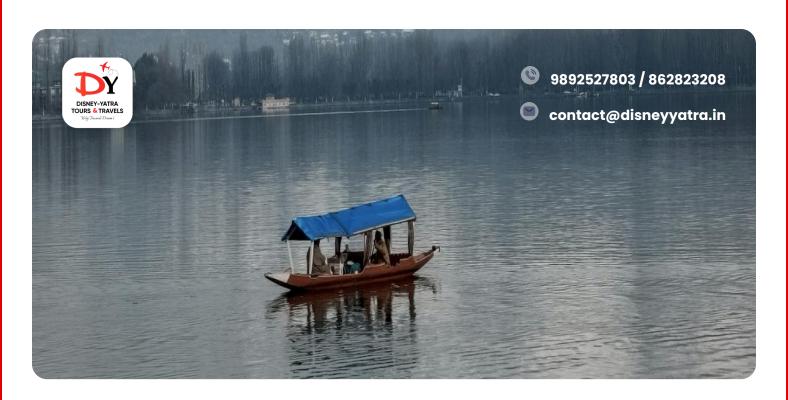

# 6 Pahalgam to Srinagar

Return to Srinagar for a relaxing Shikara Ride on Dal Lake. Visit floating gardens and enjoy the charm of houseboats. Overnight stay in a hotel in Srinagar. Meals: Breakfast, Lunch at Local Restaurant and Dinner at hotel.