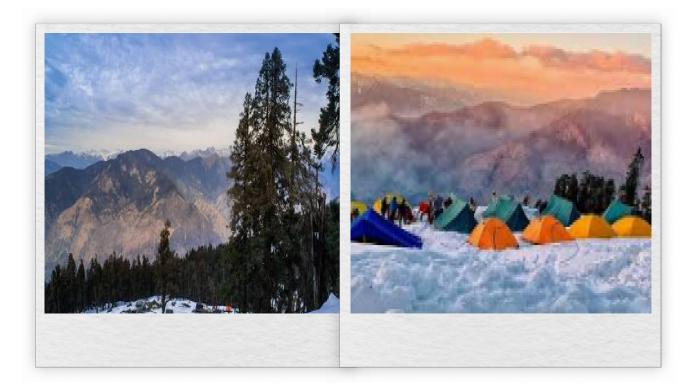

## (25th Jan 2025): Khujey Campsite to Kedarkantha Base Camp

Distance: 4 km trek | Altitude: 11,250 ft. Start your trek after breakfast. Post breakfast, begin your trek to Kedarkantha Base Camp. Pass through open meadows dotted with shepherd huts. Witness stunning views of snow-clad peaks like Bandarpoonch, Swargarohini, Kala Nag, and Ranglana. Reach Kedarkantha Base Camp, known for its clear skies and mesmerizing views of the Milky Way at night. Overnight: Stay in tents. Ensure you carry adequate woolens as temperatures drop significantly.

# 4 (26th Jan 2025): Kedarkantha Base Camp to Summit and Descend to Sankri/Kotgaon

Distance: 8 km trek | Altitude: 12,500 ft. Start early to witness the sunrise from Kedarkantha meadows, a divine sight. The trail to the summit passes through oak forests and becomes steeper near the top. The summit rewards trekkers with 360-degree views of the Himalayas and a small temple dedicated to Lord Shiva, Parvati, and Ganesh. After enjoying the summit, descend to Base Camp for lunch and continue your descent to Sankri/Kotgaon. Relax and unwind with an optional campfire in the evening. Overnight: Stay in eco-tents.