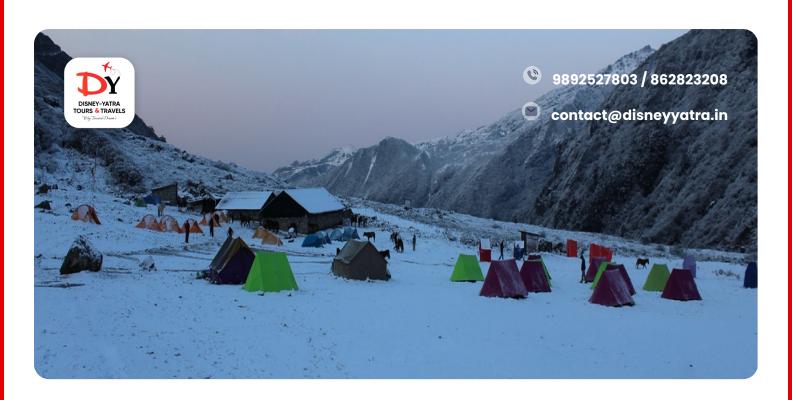

## (25th Jan 2025): Khujey Campsite to Kedarkantha Base Camp

Distance: 4 km trek | Altitude: 11,250 ft. Start your trek after breakfast. Post breakfast, begin your trek to Kedarkantha Base Camp. Pass through open meadows dotted with shepherd huts. Witness stunning views of snow-clad peaks like Bandarpoonch, Swargarohini, Kala Nag, and Ranglana. Reach Kedarkantha Base Camp, known for its clear skies and mesmerizing views of the Milky Way at night. Overnight: Stay in tents. Ensure you carry adequate woolens as temperatures drop significantly.

# 4 (26th Jan 2025): Kedarkantha Base Camp to Summit and Descend to Sankri/Kotgaon

Distance: 8 km trek | Altitude: 12,500 ft. Start early to witness the sunrise from Kedarkantha meadows, a divine sight. The trail to the summit passes through oak forests and becomes steeper near the top. The summit rewards trekkers with 360-degree views of the Himalayas and a small temple dedicated to Lord Shiva, Parvati, and Ganesh. After enjoying the summit, descend to Base Camp for lunch and continue your descent to Sankri/Kotgaon. Relax and unwind with an optional campfire in the evening. Overnight: Stay in eco-tents.