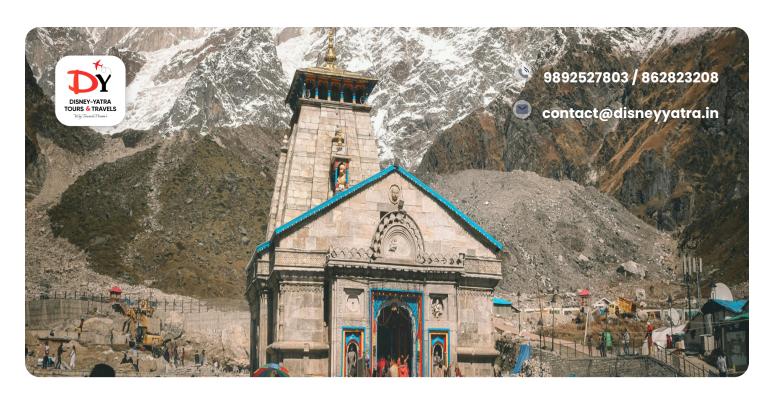

# • Tour Itinerary

- Mumbai to Delhi (Train Journey)
  - Departure from Mumbai by 3AC train to Delhi. Overnight journey with scenic views en route.
- Delhi to Haridwar (230 km / 6-7 Hrs)
  - Arrive in Delhi and transfer to Haridwar. Check-in at the hotel, visit Har Ki Pauri, and witness the Ganga Aarti. Dinner and overnight stay at Haridwar.
- Haridwar to Guptkashi (205 km / 8-9 Hrs)
  - Early morning breakfast and drive to Guptkashi. En route visit Devprayag (confluence of Alaknanda & Bhagirathi rivers). Arrive in Guptkashi, visit Vishwanath Temple, and stay overnight.
- Guptkashi to Kedarnath (16 km trek / 8-10 Hrs)
  - Depart early for Sonprayag, then take a taxi to Gaurikund. Trek 16 km to Kedarnath Temple, attend the evening aarti, and seek blessings. • Overnight stay in Dharamshala near Kedarnath Temple.
- Kedarnath to Guptkashi (16 km trek / 8-10 Hrs)
  - Early morning darshan at Kedarnath Temple. Trek back to Gaurikund and drive to Guptkashi. Dinner and overnight stay at Guptkashi.
- Guptkashi to Haridwar (203 km / 7-8 Hrs)
  - Depart for Haridwar after breakfast. Check-in at hotel and relax.