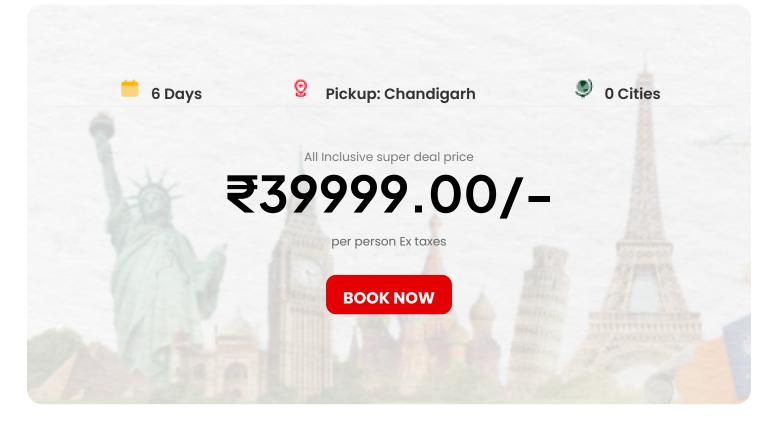

#### **Price Overview**

### Arrival in Chandigarh & Drive to Shimla (130 km, approx. 4 hours)

The 5 Nights 6 Days Shimla Manali honeymoon tour begins with your arrival at Chandigarh Railway Station/Airport, where our representative welcomes you for a scenic 4-hour drive to Shimla, the "Queen of Hills." Check into your hotel (e.g., Katson Blue Mashobra or similar) and unwind, then enjoy a romantic evening stroll on Mall Road, soaking in the charming ambiance with your partner, setting the perfect tone for your budget honeymoon package from Mumbai.