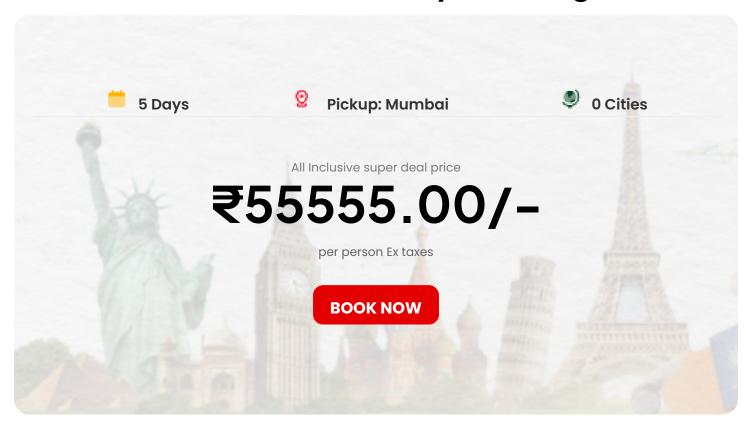

# Thailand 4N/5D Pattaya & Bangkok



### **Tour Includes**











Sightseeing

Stay

Food

Travelling

2 Way Tickets



## Thailand 4N/5D Pattaya & Bangkok





# • Tour Itinerary

Mumbai to Bangkok –Arrival and Transfer to Pattaya

Reporting Time: 5:30 AM (IST) at Mumbai Airport T2 Terminal Flight Time: Depart from Mumbai at 8:30 AM.(IST) Arrival: Land in Bangkok at 2:50 PM. Transfer to Pattaya: Private transfer to Pattaya at 4:00 PM, arriving around 6:00 PM. Evening: 7:30 PM: Dinner at a local restaurant. 9:30 PM: Enjoy the Alcazar Show, a world-famous cabaret performance in Pattaya. Overnight: Stay at a hotel in Pattaya. Meals: Dinner at Indian Restaurant

Half Day Coral Island Tour

Morning: 7:30 AM: Breakfast at Hotel 8:30 AM: Depart for Coral Island Tour (Half-day), where you can enjoy water activities like snorke